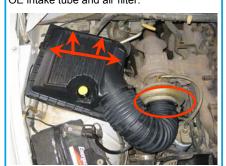

# 72 Hose Clamp (K).

Loosen the hose clamp at the turbo inlet, then unclip the air box top and remove the OE intake tube and air filter.

6. Place the S&B air filter (D) into the S&B air box (H).

10. Slide the Hump Adapter (Q) over the large end of the S&B Intake Tube (P) until almost flush with the end of the tube.

Remove the restrictive factory air inlet from the inner fender then pull up to remove the air box from the vehicle.

7. Attach the S&B Filter Adapter (I) to the S&B Air box (H) while slipping the air filter over the flange at the same time.