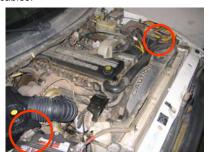

Remove the restrictive factory air inlet from the inner fender then pull up to remove the air box from the vehicle.

7. Attach the S&B Filter Adapter (I) to the S&B Air box (H) while slipping the air filter over the flange at the same time.

11. Install the S&B air intake tube (P) to the turbo inlet, secure the # 64 hose clamp (M).

4. Place a rubber spacer (R) over each of the factory studs on the inner fender, then set the S&B air box (H) in place over the