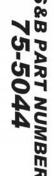

### QTY DESCRIPTION

- 1 (P) Intake Tube
- 1 (H) Air Box
- 1 (I) Air Box Adapter
- 1 (D) Air Filter
- 1 (Q) Hump Adapter
- 1 (N) Step Adapter
- 3 (F) 1/4-20 Lock Nut
- 3 (L) M6 Lock Nut
- 3 (R) Rubber Spacer

#### QTY DESCRIPTION

- 1 (E) # 80 Hose Clamp
- 3 (K) # 72 Hose Clamp
- 1 (M) # 64 Hose Clamp
- 2 (J) 5/16-18 SS Screw
- 1 (C) Clear Lid
- 5 (B) SS Concave Washer
- 5 (A) SS 10/24 Phillips Screw
- 3 (G) Fender Washer

9. Slide the Step Adapter (N) over the small end of the S&B Intake Tube (P) and secure the

# 72 Hose Clamp (K).

Loosen the hose clamp at the turbo inlet, then unclip the air box top and remove the OE intake tube and air filter.

6. Place the S&B air filter (D) into the S&B air box (H).

10. Slide the Hump Adapter (Q) over the large end of the S&B Intake Tube (P) until almost flush with the end of the tube.

Remove the restrictive factory air inlet from the inner fender then pull up to remove the air box from the vehicle.

7. Attach the S&B Filter Adapter (I) to the S&B Air box (H) while slipping the air filter over the flange at the same time.

11. Install the S&B air intake tube (P) to the turbo inlet, secure the # 64 hose clamp (M).

4. Place a rubber spacer (R) over each of the factory studs on the inner fender, then set the S&B air box (H) in place over the

8. Secure the adapter using the 5/16 screws (J) provided. Then tighten the # 80 hose clamp to secure the filter to the adapter (I).

 Slide the S&B Hump Adapter (Q) over the filter adapter (I), center over the gap between the tubes and secure the #72 Hose Clamps (K).

## **INSTALLATION INSTRUCTIONS** (continued)

13. Remove the protective covering from the S&B Clear Lid (C).

14. Place the clear lid on the air box and secure using the 8/32 SS Screws (A) and SS Washers (B).