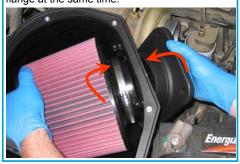

# 72 Hose Clamp (K).

Loosen the hose clamp at the turbo inlet, then unclip the air box top and remove the OE intake tube and air filter.

6. Place the S&B air filter (D) into the S&B air box (H).

10. Slide the Hump Adapter (Q) over the large end of the S&B Intake Tube (P) until almost flush with the end of the tube.

Remove the restrictive factory air inlet from the inner fender then pull up to remove the air box from the vehicle.

7. Attach the S&B Filter Adapter (I) to the S&B Air box (H) while slipping the air filter over the flange at the same time.