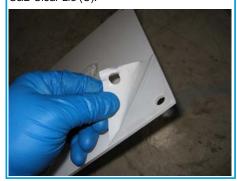

## **INSTALLATION INSTRUCTIONS** (continued)

13. Remove the protective covering from the S&B Clear Lid (C).

14. Place the clear lid on the air box and secure using the 8/32 SS Screws (A) and SS Washers (B).