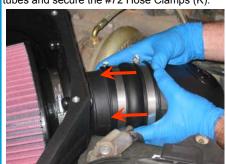

8. Secure the adapter using the 5/16 screws (J) provided. Then tighten the # 80 hose clamp to secure the filter to the adapter (I).

 Slide the S&B Hump Adapter (Q) over the filter adapter (I), center over the gap between the tubes and secure the #72 Hose Clamps (K).