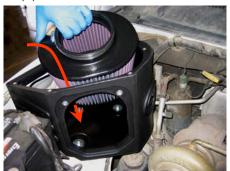

#### QTY DESCRIPTION

- 1 (E) # 80 Hose Clamp
- 3 (K) # 72 Hose Clamp
- 1 (M) # 64 Hose Clamp
- 2 (J) 5/16-18 SS Screw
- 1 (C) Clear Lid
- 5 (B) SS Concave Washer
- 5 (A) SS 10/24 Phillips Screw
- 3 (G) Fender Washer

# 72 Hose Clamp (K).

Loosen the hose clamp at the turbo inlet, then unclip the air box top and remove the OE intake tube and air filter.

6. Place the S&B air filter (D) into the S&B air box (H).

10. Slide the Hump Adapter (Q) over the large end of the S&B Intake Tube (P) until almost flush with the end of the tube.

Remove the restrictive factory air inlet from the inner fender then pull up to remove the air box from the vehicle.

7. Attach the S&B Filter Adapter (I) to the S&B Air box (H) while slipping the air filter over the flange at the same time.