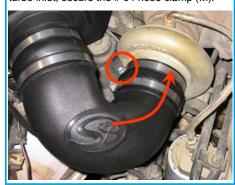

# 72 Hose Clamp (K).

Loosen the hose clamp at the turbo inlet, then unclip the air box top and remove the OE intake tube and air filter.

6. Place the S&B air filter (D) into the S&B air box (H).

10. Slide the Hump Adapter (Q) over the large end of the S&B Intake Tube (P) until almost flush with the end of the tube.

11. Install the S&B air intake tube (P) to the turbo inlet, secure the # 64 hose clamp (M).

4. Place a rubber spacer (R) over each of the factory studs on the inner fender, then set the S&B air box (H) in place over the