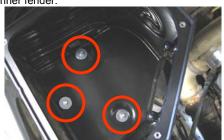

1. With the ignition switched off, place vehicle in Park and or set Parking Brake. Then disconnect both negative battery cables.

5. Determine whether your vehicle has SAE or Metric threaded studs and use the appropriate 1/4-20(F) or M6(L) lock nuts supplied and fender washers to secure the S&B air box (H) to the inner fender.

11. Install the S&B air intake tube (P) to the turbo inlet, secure the # 64 hose clamp (M).

4. Place a rubber spacer (R) over each of the factory studs on the inner fender, then set the S&B air box (H) in place over the