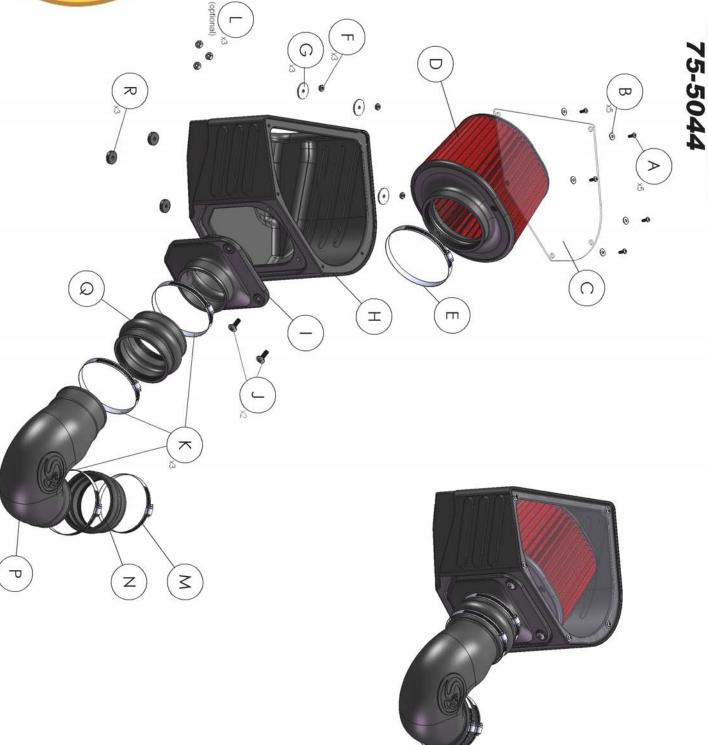

g brake and start your engine. Listen for abnormal noises. If an air leak is detected, re-inspect hoses and connections as they may need to be repositioned and tightened.
- S&B FILTERS recommends that you keep your OE intake system in the event it is required in the future.
- In order to maintain your warranty, all connections and components must be checked periodically for alignment and for proper tension on all connections. Failure to do so may void your warranty.
- \* Use only S&B FILTERS cleaning and oil products to service your filter. Using any other brand oil and or cleaners on your S&B air filter may void your warranty.

#### FITTER CTEANING & OTHING









Order online today at www.sbfilters.com or through your local S&B distributor





# S&B PERFORMANCE FILTERS & INTAKE KITS