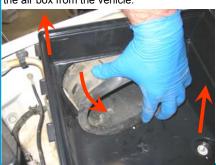

Remove the restrictive factory air inlet from the inner fender then pull up to remove the air box from the vehicle.

7. Attach the S&B Filter Adapter (I) to the S&B Air box (H) while slipping the air filter over the flange at the same time.

11. Install the S&B air intake tube (P) to the turbo inlet, secure the # 64 hose clamp (M).

4. Place a rubber spacer (R) over each of the factory studs on the inner fender, then set the S&B air box (H) in place over the