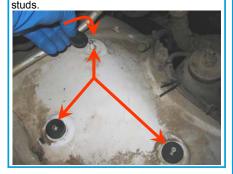

11. Install the S&B air intake tube (P) to the turbo inlet, secure the # 64 hose clamp (M).

4. Place a rubber spacer (R) over each of the factory studs on the inner fender, then set the S&B air box (H) in place over the

1. With the ignition switched off, place vehicle in Park and or set Parking Brake. Then disconnect both negative battery cables.

5. Determine whether your vehicle has SAE or Metric threaded studs and use the appropriate 1/4-20(F) or M6(L) lock nuts supplied and fender washers to secure the S&B air box (H) to the inner fender.