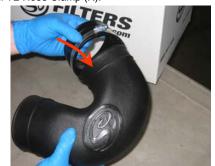

#### QTY DESCRIPTION

- 1 (E) # 80 Hose Clamp
- 3 (K) # 72 Hose Clamp
- 1 (M) # 64 Hose Clamp
- 2 (J) 5/16-18 SS Screw
- 1 (C) Clear Lid
- 5 (B) SS Concave Washer
- 5 (A) SS 10/24 Phillips Screw
- 3 (G) Fender Washer

#### **TOOLS REQUIRED**

10mm Wrench or Socket

13mm Wrench or Socket

5/16" Nut driver or

Flat Blade Screwdriver

Phillips Screwdriver

Your S&B Air Filter P/N KF-1035 is factory oiled and ready to use. When serviced it will require 87g (main body) plus 17g (top) of S&B Filter Oil