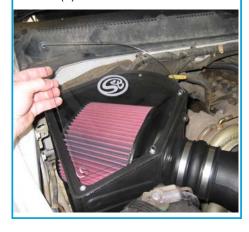

#### **TOOLS REQUIRED**

10mm Wrench or Socket

13mm Wrench or Socket

5/16" Nut driver or

Flat Blade Screwdriver

Phillips Screwdriver

Your S&B Air Filter P/N KF-1035 is factory oiled and ready to use. When serviced it will require 87g (main body) plus 17g (top) of S&B Filter Oil

# 72 Hose Clamp (K).

Loosen the hose clamp at the turbo inlet, then unclip the air box top and remove the OE intake tube and air filter.

6. Place the S&B air filter (D) into the S&B air box (H).

10. Slide the Hump Adapter (Q) over the large end of the S&B Intake Tube (P) until almost flush with the end of the tube.

Remove the restrictive factory air inlet from the inner fender then pull up to remove the air box from the vehicle.

7. Attach the S&B Filter Adapter (I) to the S&B Air box (H) while slipping the air filter over the flange at the same time.