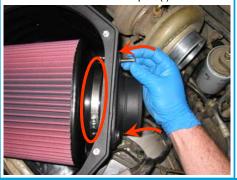

8. Secure the adapter using the 5/16 screws (J) provided. Then tighten the # 80 hose clamp to secure the filter to the adapter (I).

 Slide the S&B Hump Adapter (Q) over the filter adapter (I), center over the gap between the tubes and secure the #72 Hose Clamps (K).