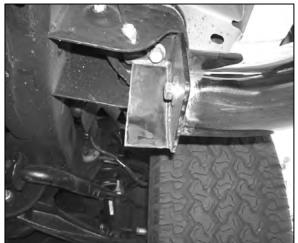

- 1. Remove contents from box, verify all parts are present and free from damage. Carefully read and undwerstand all instructions before attempting installation.
- 2. From underside of vehicle, remove the driver side body mounts bolts.
- 3. Determine driver/left and passenger /right Mounting Brackets. Hang driver/left front Mounting Bracket by partially threading back the factory body mount bolt (Figure 1 & 2). Repeat this step for driver rear Mounting Bracket.
- 4. Position driver/left Sidebar onto Mounting Brackets. Attach Sidebar to Mounting Brackets by using the included (2) ½" x 2" Hex Head Bolts, (2) ½" Lock Washers, and (2) ½" Flat Washers. Do not tighten at this time.
- 5. Level and adjust sidebar, and then tighten all hardware at this time
- 6. Torque all 1/2" hardware to 25-30 ft lbs

(On heavy duty models, it may be required to attach mounting brackets to opposing side of the vehicle to complete installation.)

Westin Automotive Products, Inc. 5200 N. Irwindale Ave. Ste 220 Irwindale, Ca 91706 Thank You for choosing Westin products For additional installation assistance please call Customer Service (800)793-7846