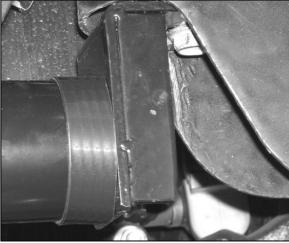

- 1. Remove contents from box, verify all parts are present and free from damage. Carefully read and undwerstand all instructions before attempting installation.
- 2. From underside of vehicle, remove the driver side body mounts bolts.
- 3. Determine driver/left and passenger /right Mounting Brackets. Hang driver/left front Mounting Bracket by partially threading back the factory body mount bolt (Figure 1 & 2). Repeat this step for driver rear Mounting Bracket.
- 4. Position driver/left Sidebar onto Mounting Brackets. Attach Sidebar to Mounting Brackets by using the included (2) ½" x 2" Hex Head Bolts, (2) ½" Lock Washers, and (2) ½" Flat Washers. Do not tighten at this time.
- 5. Level and adjust sidebar, and then tighten all hardware at this time
- 6. Torque all 1/2" hardware to 25-30 ft lbs

(On heavy duty models, it may be required to attach mounting brackets to opposing side of the vehicle to complete installation.)

Westin Automotive Products, Inc. 5200 N. Irwindale Ave. Ste 220 Irwindale, Ca 91706 Thank You for choosing Westin products For additional installation assistance please call Customer Service (800)793-7846