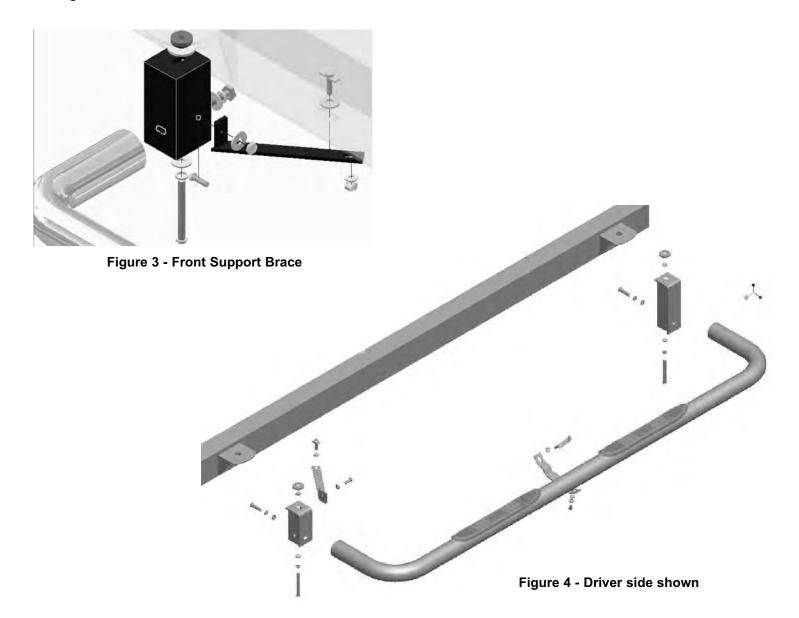

### PRODUCT INSTALLATION:

- 1. Verify all parts & hardware are present. Read Instruction Sheets before installing.
- 2. Remove existing body mount bolts, do not discard rubber bushing. Install the front bracket to the front body mount by replacing the factory bolts with (1) M12\*120mm bolt, M12 flat washer, and M12 lock washer. Place the ½" x 1.88 x 3/16" spacer plate between the bracket and the rubber bushing and hand tighten. Repeat Step #2 on opposite side. **SEE FIGURE 4**
- 3. Install the rear brackets in the same procedure as front brackets.
- 4. Install the T-Bolt plates through rocker panel as shown in figure #1 and attach center mounting brackets to the step bar using (1ea) M10\*25 hex bolt / flat washer / lock washer. **FIGURE 1& 2**
- 5. Attach the front support strap to the side of the front brackets using (1) M10\*25 hex head bolt (2) M10 flat washers (1) lock washer (1) Hex nut. Attach the other end of the support straps to the frame using the (1) M10\*40 hex head bolt (with welded plate) (1) M12 flat washer (needs to go on the inside of the frame through large opening (1ea) M10 flat washer/lock washer/hex nut. Hand Tighten.

  SEE FIGURE 3
- 6. Attach the step bars to the front and rear brackets using (1) ½" 13 x 1.75" bolt, (1) ½" flat washer/lock washer per bracket, and hand tighten. Torque M12 bolts first to 65 ft/lbs. and then tighten all remaining fasteners. **SEE FIGURE 3 & 4**
- 7. After all the bolts/flat washers/lock washers/hex nuts have been installed, make sure that all fasteners have been tightened.