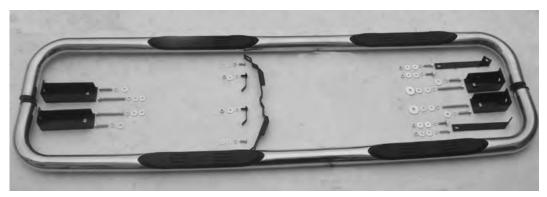

Figure 1 - Center Bolt Plate & Bracket

Figure 2 - Center Bolt Plate & Bracket

FULL ASSEMBLY -

**DRIVER FRONT -**

PASSENGER FRONT -

## **DRIVER REAR -**

PASSENGER REAR -