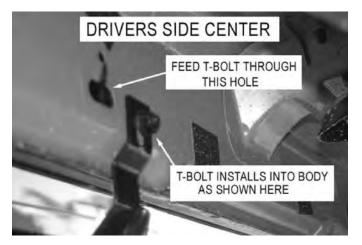

### PRODUCT INSTALLATION:

- 1. Verify all parts & hardware are present. Read Instruction Sheets before installing.
- 2. Remove existing body mount bolts, do not discard rubber bushing. Install the front bracket to the front body mount by replacing the factory bolts with (1) M12\*120mm bolt, M12 flat washer, and M12 lock washer. Place the ½" x 1.88 x 3/16" spacer plate between the bracket and the rubber bushing and hand tighten. Repeat Step #2 on opposite side. **SEE FIGURE 4**
- 3. Install the rear brackets in the same procedure as front brackets.
- 4. Install the T-Bolt plates through rocker panel as shown in figure #1 and attach center mounting brackets to the step bar using (1ea) M10\*25 hex bolt / flat washer / lock washer. **FIGURE 1& 2**
- 5. Attach the front support strap to the side of the front brackets using (1) M10\*25 hex head bolt (2) M10 flat washers (1) lock washer (1) Hex nut. Attach the other end of the support straps to the frame using the (1) M10\*40 hex head bolt (with welded plate) (1) M12 flat washer (needs to go on the inside of the frame through large opening (1ea) M10 flat washer/lock washer/hex nut. Hand Tighten.

Figure 1 - Center Bolt Plate & Bracket

Figure 2 - Center Bolt Plate & Bracket

FULL ASSEMBLY -

**DRIVER FRONT -**

PASSENGER FRONT -